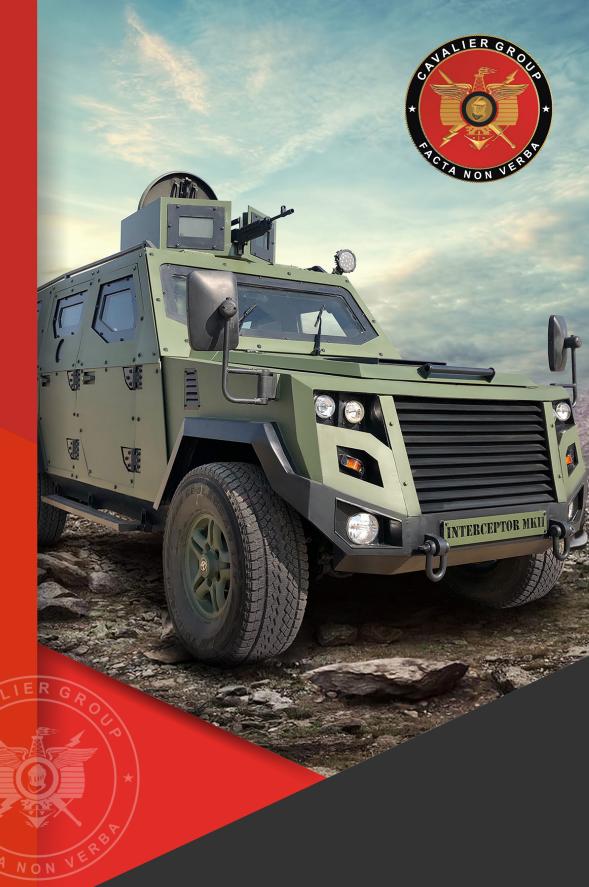

# INTERCEPTOR 4X4 Armoured Security Vehicle,

Scan the QR code for more details

follow us on

## **Cavalier Group**

Plot # 101-103, Humak Industrial Estate, Sihala Road, Islamabad (+92) 51 4491 446 | info@cavalier-group.com www.cavalier-group.com Interceptor 4x4 is protected security vehicle built on reinforcement toyota LC79 series chassis, with upgraded Ladder Frame, Brakes, Suspension, Axles, Clutch and Wheel Station combat vehicle. It can be offered in both B6 and B7 ballistic protection level.