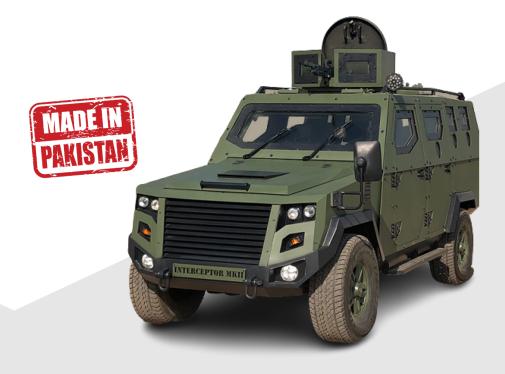

# INTERCEPTOR 4X4 Armoured Security Vehicle,

Scan the QR code for more details

follow us on

## **Cavalier Group**

Plot # 101-103, Humak Industrial Estate, Sihala Road, Islamabad (+92) 51 4491 446 | info@cavalier-group.com www.cavalier-group.com Interceptor 4x4 is protected security vehicle built on reinforcement toyota LC79 series chassis, with upgraded Ladder Frame, Brakes, Suspension, Axles, Clutch and Wheel Station combat vehicle. It can be offered in both B6 and B7 ballistic protection level.