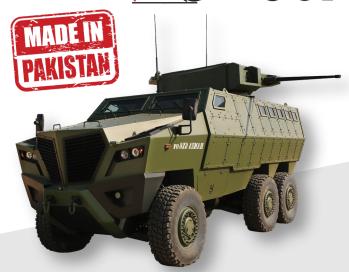

HAMZA 6X6 Multi Role Combat Vehicle

follow us on

Hamza 6x6 APC (Armoured Personnel Carrier) combines technical and tactical characteristics of a MRAP (Mine Resistant Ambush Protected) vehicle in a 6x6 configuration. With an all wheel drive, a cabin that fits 12 x individuals, a robust drive train and extremely durable construction, this configuration offers high levels of performance in terms of mobility, carrying capacity, firepower, and survivability. Due to the ongoing asymmetric warfare, Hamza 6x6 APC's role as a patrolling / reconnaissance unit has specifically been incorporated into design without compromising the classical warfare fighting role.