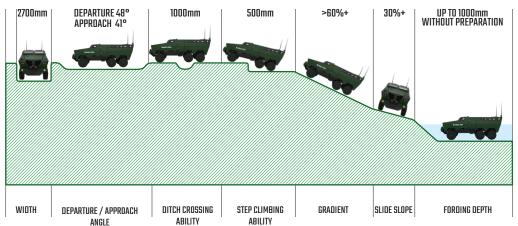

| GENERAL SPECIFICATIONS |                                                                                     |
|------------------------|-------------------------------------------------------------------------------------|
| Crew                   | 2+10                                                                                |
| Kerb Weight            | 19 500 kg (Depending on configuration)                                              |
| Combat Weight–GVM      | 21 000 kg                                                                           |
| Ground Clearance       | 400 mm                                                                              |
| Wheel Base             | 3.4m + 1.4m (4.1m)                                                                  |
| Dimensions (L x W X H) | 7.6m x 2.55m x 2.65m                                                                |
| Max Speed-Road         | 105 km/h (Tyre dependent)                                                           |
| Turning Radius         | 12m                                                                                 |
| Road Range             | < 500 km                                                                            |
| Engine                 | Caterpillar C9 inline 6 Cyl Diesel Turbo Charged                                    |
| Transmission           | Caterpillar CX28 with 2 Speed Transfer Case                                         |
| Brakes                 | Pneumatic Disc Brakes with ABS                                                      |
| Drive Configuration    | 6x6                                                                                 |
| Tyres                  | 395/85 R20 All Terrain                                                              |
| Air-conditioner        | 16 kW Standard with climate control                                                 |
| Electrical System      | 24 V                                                                                |
| Ballistic Protection   | B7                                                                                  |
| Blast Protection       | 10 kg TNT beneath hull & 10 kg TNT beneath any wheel<br>& 50 kg TNT side (Optional) |