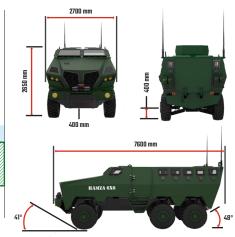

| GENERAL SPECIFICATIONS |                                                                                     |
|------------------------|-------------------------------------------------------------------------------------|
| Crew                   | 2+10                                                                                |
| Kerb Weight            | 19 500 kg (Depending on configuration)                                              |
| Combat Weight–GVM      | 21 000 kg                                                                           |
| Ground Clearance       | 400 mm                                                                              |
| Wheel Base             | 3.4m + 1.4m (4.1m)                                                                  |
| Dimensions (L x W X H) | 7.6m x 2.55m x 2.65m                                                                |
| Max Speed-Road         | 105 km/h (Tyre dependent)                                                           |
| Turning Radius         | 12m                                                                                 |
| Road Range             | < 500 km                                                                            |
| Engine                 | Caterpillar C9 inline 6 Cyl Diesel Turbo Charged                                    |
| Transmission           | Caterpillar CX28 with 2 Speed Transfer Case                                         |
| Brakes                 | Pneumatic Disc Brakes with ABS                                                      |
| Drive Configuration    | 6x6                                                                                 |
| Tyres                  | 395/85 R20 All Terrain                                                              |
| Air-conditioner        | 16 kW Standard with climate control                                                 |
| Electrical System      | 24 V                                                                                |
| Ballistic Protection   | B7                                                                                  |
| Blast Protection       | 10 kg TNT beneath hull & 10 kg TNT beneath any wheel<br>& 50 kg TNT side (Optional) |